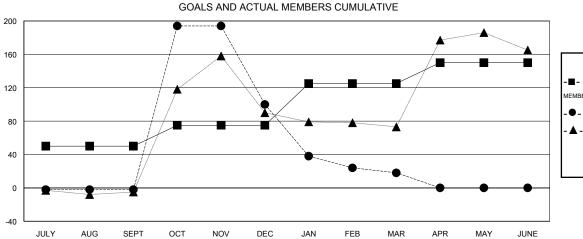

# LOCATION INDONESIA

GMT CA 7

| Clubs                 |                  |           |                  | Members               |               |                    |                                     |                    |                  |
|-----------------------|------------------|-----------|------------------|-----------------------|---------------|--------------------|-------------------------------------|--------------------|------------------|
| RESULTS FOR 2015-2016 |                  |           |                  | RESULTS FOR 2015-2016 |               |                    |                                     |                    |                  |
| QUARTER               | NEW CLUB<br>GOAL | NEW CLUBS | DROPPED<br>CLUBS | NET<br>GAIN/LOSS      | QUARTER       | NEW MEMBER<br>GOAL | CHARTER AND<br>NEW MEMBERS<br>ADDED | DROPPED<br>MEMBERS | NET<br>GAIN/LOSS |
| JULY/AUG/SEPT         | 2                | 3         | 1                | 2                     | JULY/AUG/SEPT | 50                 | 115                                 | 117                | -2               |
| OCT/NOV/DEC           | 2                | 0         | 0                | 0                     | OCT/NOV/DEC   | 25                 | 211                                 | 109                | 102              |
| JAN/FEB/MAR           | 2                | 1         | 0                | 1                     | JAN/FEB/MAR   | 50                 | 37                                  | 119                | -82              |
| APR/MAY/JUNE          | 1                | 0         | 0                | 0                     | APR/MAY/JUNE  | 25                 | 0                                   | 0                  | 0                |

### GOALS AND ACTUAL NEW CLUBS CUMULATIVE

| -■- CURRENT YEAR GOALS FOR | NEW |
|----------------------------|-----|
| MEMBERS                    |     |

CURRENT YEAR ACTUAL MEMBERS

- ▲ - LAST YEAR ACTUAL MEMBERS