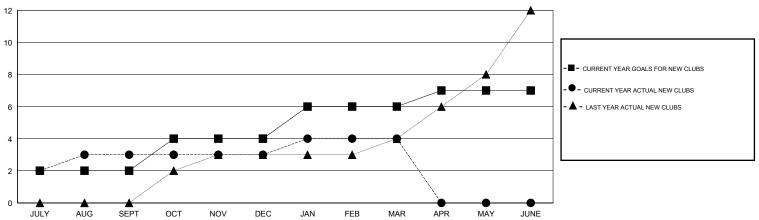

# LOCATION INDONESIA

GMT CA 7

| Clubs                 |                  |           |                  | Members               |               |                    |                                     |                    |                  |
|-----------------------|------------------|-----------|------------------|-----------------------|---------------|--------------------|-------------------------------------|--------------------|------------------|
| RESULTS FOR 2015-2016 |                  |           |                  | RESULTS FOR 2015-2016 |               |                    |                                     |                    |                  |
| QUARTER               | NEW CLUB<br>GOAL | NEW CLUBS | DROPPED<br>CLUBS | NET<br>GAIN/LOSS      | QUARTER       | NEW MEMBER<br>GOAL | CHARTER AND<br>NEW MEMBERS<br>ADDED | DROPPED<br>MEMBERS | NET<br>GAIN/LOSS |
| JULY/AUG/SEPT         | 2                | 3         | 1                | 2                     | JULY/AUG/SEPT | 50                 | 115                                 | 117                | -2               |
| OCT/NOV/DEC           | 2                | 0         | 0                | 0                     | OCT/NOV/DEC   | 25                 | 211                                 | 109                | 102              |
| JAN/FEB/MAR           | 2                | 1         | 0                | 1                     | JAN/FEB/MAR   | 50                 | 37                                  | 119                | -82              |
| APR/MAY/JUNE          | 1                | 0         | 0                | 0                     | APR/MAY/JUNE  | 25                 | 0                                   | 0                  | 0                |